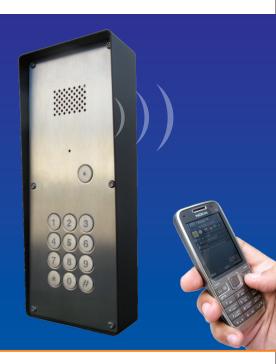

## TALK TO VISITORS ANYTIME AND ANYWHERE

SOLO-NX CL is an audio GSM "Door phone to Phone" unit allowing you to control visitors by calling you to your mobile (GSM) and/or landline (PSTN) phones when visitors visit your home, office, holiday home or other premises so you can talk to them.

The **SOLO-NX CL** unit also allows you to remotely open doors, gates and other access control devices by pressing a key combination on your mobile phone or SMS remote control or with Caller ID recognition - free of charge. Into the device it is integrated also the **CodeLock keypad** - for direct access by entering up to 1000 access entry codes. Now available up to 100 temporary access entry codes.