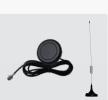

#### Accessories

Ext. power supply 100 - 230V AC/ 14 7V (15V) DC

Options: 1 or 2 call buttons complete stainless steel, with antivandal antenna on top.

**Outdoor GSM antennas** (antivandal, patch, magnetic)