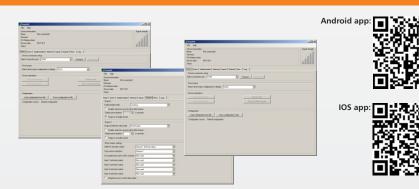

### EASYSET - Programming SW for PC and Smartphone app

- High quality audio
- Easy door release by using mobile phone
- Easy access by free call 1000 Caller ID
- 2 alarm inputs, 2 relay outputs
- Wiegand 26/72 output & input
- 20.000 event log entries with timestamps
- F-OTA function Upgrade FW of the device Over The Air
- Remote management: Web server, Android, IOS