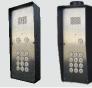

**SOLO-NX CL** can be ordered in a housing for surface (standard) or flush mounting (on request), with 1 or 2 call buttons.

Also available for flush mounting